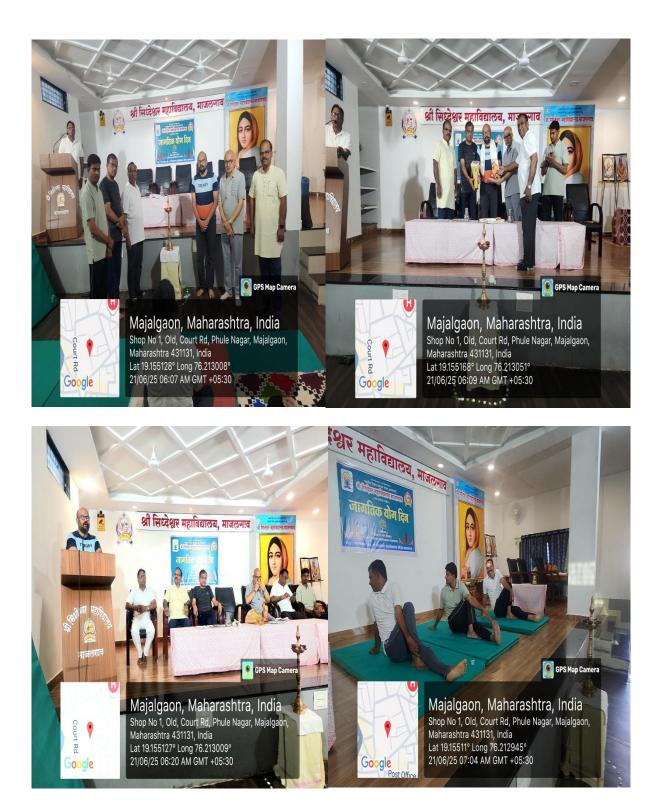

# DEPARTMENT OF SPORTS & YOGA REPORT ON 21 JUNE 2025 YOGA DAY

\*Saturday 21-06-2025\*

Yoga and diet planning are essential for a healthy mind and body-Dr. Gajanan Rudrawar

Medical Officer of Majalgaon Rural Hospital asserted that proper planning of yoga and diet is necessary for a healthy mind and body. Done by Gajanan Rudrawar. He was speaking at the International Yoga Day program organized by the Department of Sports and Yoga at Siddheshwar College here.

College Development Committee President Abhay Kokad presided over while parents of the complex Prakash Dugad, Amarnath Khurpe, Principal Dr. Mukund Devarshi, Convener Dr. Umesh Sadegaonkar was present. Speaking further, he said that proper and sattvic diet is necessary for our healthy body, but along with it, yoga, pranayama, meditation are also equally necessary for our body. So your

Honorable Prime Minister of the country Narendra Modi has given importance to yoga at the global level. Amarnath Khurpe said that Mahin Patanjali, who has laid down the practice of yoga and pranayama five thousand years ago, is carrying out his organization on a regular basis for the health of the employees of his organization. In the presidential conclusion Abhay Kokad said that yoga is an important way of our personality development. And if one wants to improve one's personality, one should turn to regular yoga without personal laziness. Coordinating Pvt. By Laxmikant Sonnar. On this occasion Dr. Kamalkishore Ladda, Prof. Sureshchandra Nelge, Dr. Umesh Sadegaonkar demonstrated yoga and pranayama to all the teaching staff.