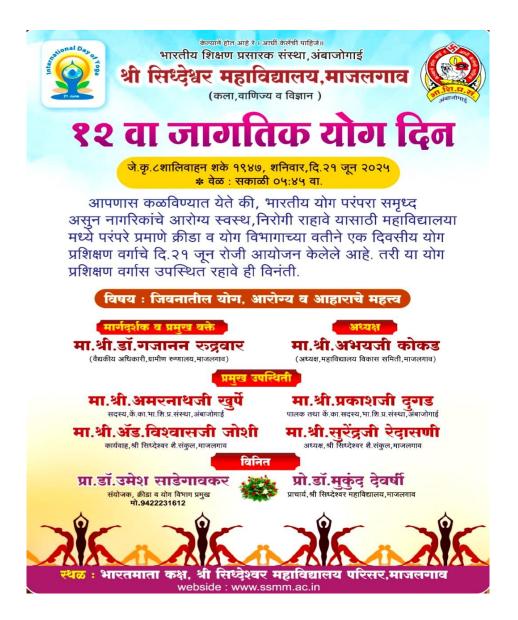

# DEPARTMENT OF SPORTS & YOGA REPORT ON 21 JUNE 2025 YOGA DAY

\*Saturday 21-06-2025\*

Yoga and diet planning are essential for a healthy mind and body-Dr. Gajanan Rudrawar

Medical Officer of Majalgaon Rural Hospital asserted that proper planning of yoga and diet is necessary for a healthy mind and body. Done by Gajanan Rudrawar. He was speaking at the International Yoga Day program organized by the Department of Sports and Yoga at Siddheshwar College here.

College Development Committee President Abhay Kokad presided over while parents of the complex Prakash Dugad, Amarnath Khurpe, Principal Dr. Mukund Devarshi, Convener Dr. Umesh Sadegaonkar was present. Speaking further, he said that proper and sattvic diet is necessary for our healthy body, but along with it, yoga, pranayama, meditation are also equally necessary for our body. So your

Honorable Prime Minister of the country Narendra Modi has given importance to yoga at the global level. Amarnath Khurpe said that Mahin Patanjali, who has laid down the practice of yoga and pranayama five thousand years ago, is carrying out his organization on a regular basis for the health of the employees of his organization. In the presidential conclusion Abhay Kokad said that yoga is an important way of our personality development. And if one wants to improve one's personality, one should turn to regular yoga without personal laziness. Coordinating Pvt. By Laxmikant Sonnar. On this occasion Dr. Kamalkishore Ladda, Prof. Sureshchandra Nelge, Dr. Umesh Sadegaonkar demonstrated yoga and pranayama to all the teaching staff.