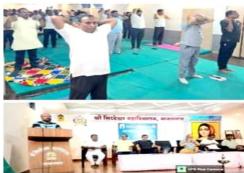

# DEPARTMENT OF SPORTS & YOGA REPORT ON 21 JUNE 2025 YOGA DAY

\*Saturday 21-06-2025\*

Yoga and diet planning are essential for a healthy mind and body-Dr. Gajanan Rudrawar

Medical Officer of Majalgaon Rural Hospital asserted that proper planning of yoga and diet is necessary for a healthy mind and body. Done by Gajanan Rudrawar. He was speaking at the International Yoga Day program organized by the Department of Sports and Yoga at Siddheshwar College here.

College Development Committee President Abhay Kokad presided over while parents of the complex Prakash Dugad, Amarnath Khurpe, Principal Dr. Mukund Devarshi, Convener Dr. Umesh Sadegaonkar was present. Speaking further, he said that proper and sattvic diet is necessary for our healthy body, but along with it, yoga, pranayama, meditation are also equally necessary for our body. So your

Honorable Prime Minister of the country Narendra Modi has given importance to yoga at the global level. Amarnath Khurpe said that Mahin Patanjali, who has laid down the practice of yoga and pranayama five thousand years ago, is carrying out his organization on a regular basis for the health of the employees of his organization. In the presidential conclusion Abhay Kokad said that yoga is an important way of our personality development. And if one wants to improve one's personality, one should turn to regular yoga without personal laziness. Coordinating Pvt. By Laxmikant Sonnar. On this occasion Dr. Kamalkishore Ladda, Prof. Sureshchandra Nelge, Dr. Umesh Sadegaonkar demonstrated yoga and pranayama to all the teaching staff.