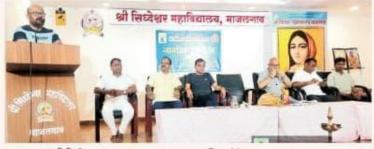

# DEPARTMENT OF SPORTS & YOGA REPORT ON 21 JUNE 2025 YOGA DAY

\*Saturday 21-06-2025\*

Yoga and diet planning are essential for a healthy mind and body-Dr. Gajanan Rudrawar

Medical Officer of Majalgaon Rural Hospital asserted that proper planning of yoga and diet is necessary for a healthy mind and body. Done by Gajanan Rudrawar. He was speaking at the International Yoga Day program organized by the Department of Sports and Yoga at Siddheshwar College here.

College Development Committee President Abhay Kokad presided over while parents of the complex Prakash Dugad, Amarnath Khurpe, Principal Dr. Mukund Devarshi, Convener Dr. Umesh Sadegaonkar was present. Speaking further, he said that proper and sattvic diet is necessary for our healthy body, but along with it, yoga, pranayama, meditation are also equally necessary for our body. So your

Honorable Prime Minister of the country Narendra Modi has given importance to yoga at the global level. Amarnath Khurpe said that Mahin Patanjali, who has laid down the practice of yoga and pranayama five thousand years ago, is carrying out his organization on a regular basis for the health of the employees of his organization. In the presidential conclusion Abhay Kokad said that yoga is an important way of our personality development. And if one wants to improve one's personality, one should turn to regular yoga without personal laziness. Coordinating Pvt. By Laxmikant Sonnar. On this occasion Dr. Kamalkishore Ladda, Prof. Sureshchandra Nelge, Dr. Umesh Sadegaonkar demonstrated yoga and pranayama to all the teaching staff.