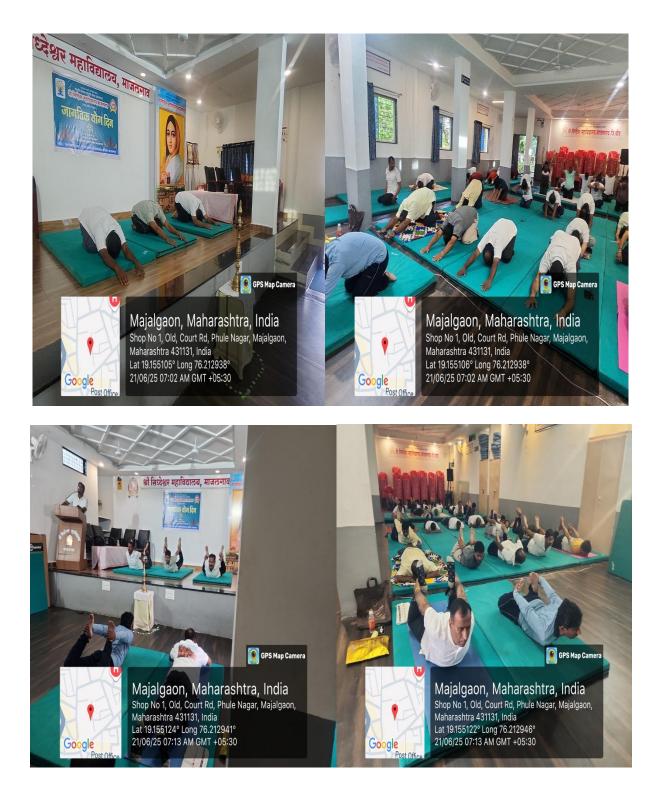

# DEPARTMENT OF SPORTS & YOGA REPORT ON 21 JUNE 2025 YOGA DAY

\*Saturday 21-06-2025\*

Yoga and diet planning are essential for a healthy mind and body-Dr. Gajanan Rudrawar

Medical Officer of Majalgaon Rural Hospital asserted that proper planning of yoga and diet is necessary for a healthy mind and body. Done by Gajanan Rudrawar. He was speaking at the International Yoga Day program organized by the Department of Sports and Yoga at Siddheshwar College here.

College Development Committee President Abhay Kokad presided over while parents of the complex Prakash Dugad, Amarnath Khurpe, Principal Dr. Mukund Devarshi, Convener Dr. Umesh Sadegaonkar was present. Speaking further, he said that proper and sattvic diet is necessary for our healthy body, but along with it, yoga, pranayama, meditation are also equally necessary for our body. So your

Honorable Prime Minister of the country Narendra Modi has given importance to yoga at the global level. Amarnath Khurpe said that Mahin Patanjali, who has laid down the practice of yoga and pranayama five thousand years ago, is carrying out his organization on a regular basis for the health of the employees of his organization. In the presidential conclusion Abhay Kokad said that yoga is an important way of our personality development. And if one wants to improve one's personality, one should turn to regular yoga without personal laziness. Coordinating Pvt. By Laxmikant Sonnar. On this occasion Dr. Kamalkishore Ladda, Prof. Sureshchandra Nelge, Dr. Umesh Sadegaonkar demonstrated yoga and pranayama to all the teaching staff.