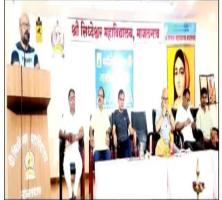

# DEPARTMENT OF SPORTS & YOGA REPORT ON 21 JUNE 2025 YOGA DAY

\*Saturday 21-06-2025\*

Yoga and diet planning are essential for a healthy mind and body-Dr. Gajanan Rudrawar

Medical Officer of Majalgaon Rural Hospital asserted that proper planning of yoga and diet is necessary for a healthy mind and body. Done by Gajanan Rudrawar. He was speaking at the International Yoga Day program organized by the Department of Sports and Yoga at Siddheshwar College here.

College Development Committee President Abhay Kokad presided over while parents of the complex Prakash Dugad, Amarnath Khurpe, Principal Dr. Mukund Devarshi, Convener Dr. Umesh Sadegaonkar was present. Speaking further, he said that proper and sattvic diet is necessary for our healthy body, but along with it, yoga, pranayama, meditation are also equally necessary for our body. So your

Honorable Prime Minister of the country Narendra Modi has given importance to yoga at the global level. Amarnath Khurpe said that Mahin Patanjali, who has laid down the practice of yoga and pranayama five thousand years ago, is carrying out his organization on a regular basis for the health of the employees of his organization. In the presidential conclusion Abhay Kokad said that yoga is an important way of our personality development. And if one wants to improve one's personality, one should turn to regular yoga without personal laziness. Coordinating Pvt. By Laxmikant Sonnar. On this occasion Dr. Kamalkishore Ladda, Prof. Sureshchandra Nelge, Dr. Umesh Sadegaonkar demonstrated yoga and pranayama to all the teaching staff.