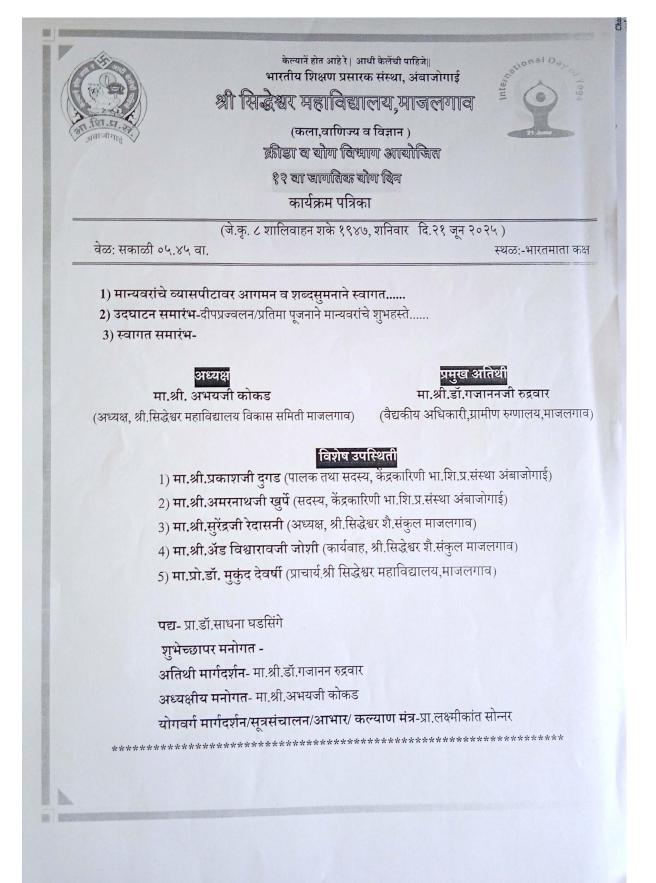

# DEPARTMENT OF SPORTS & YOGA REPORT ON 21 JUNE 2025 YOGA DAY

\*Saturday 21-06-2025\*

Yoga and diet planning are essential for a healthy mind and body-Dr. Gajanan Rudrawar

Medical Officer of Majalgaon Rural Hospital asserted that proper planning of yoga and diet is necessary for a healthy mind and body. Done by Gajanan Rudrawar. He was speaking at the International Yoga Day program organized by the Department of Sports and Yoga at Siddheshwar College here.

College Development Committee President Abhay Kokad presided over while parents of the complex Prakash Dugad, Amarnath Khurpe, Principal Dr. Mukund Devarshi, Convener Dr. Umesh Sadegaonkar was present. Speaking further, he said that proper and sattvic diet is necessary for our healthy body, but along with it, yoga, pranayama, meditation are also equally necessary for our body. So your

Honorable Prime Minister of the country Narendra Modi has given importance to yoga at the global level. Amarnath Khurpe said that Mahin Patanjali, who has laid down the practice of yoga and pranayama five thousand years ago, is carrying out his organization on a regular basis for the health of the employees of his organization. In the presidential conclusion Abhay Kokad said that yoga is an important way of our personality development. And if one wants to improve one's personality, one should turn to regular yoga without personal laziness. Coordinating Pvt. By Laxmikant Sonnar. On this occasion Dr. Kamalkishore Ladda, Prof. Sureshchandra Nelge, Dr. Umesh Sadegaonkar demonstrated yoga and pranayama to all the teaching staff.