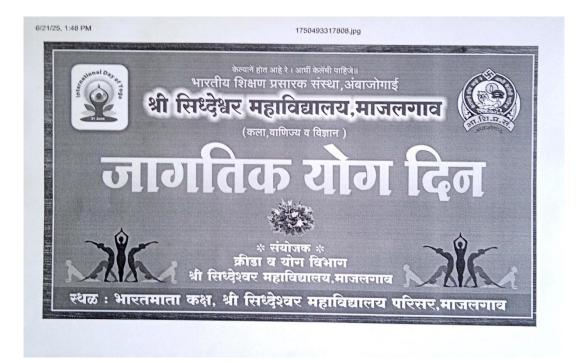

# DEPARTMENT OF SPORTS & YOGA REPORT ON 21 JUNE 2025 YOGA DAY

\*Saturday 21-06-2025\*

Yoga and diet planning are essential for a healthy mind and body-Dr. Gajanan Rudrawar

Medical Officer of Majalgaon Rural Hospital asserted that proper planning of yoga and diet is necessary for a healthy mind and body. Done by Gajanan Rudrawar. He was speaking at the International Yoga Day program organized by the Department of Sports and Yoga at Siddheshwar College here.